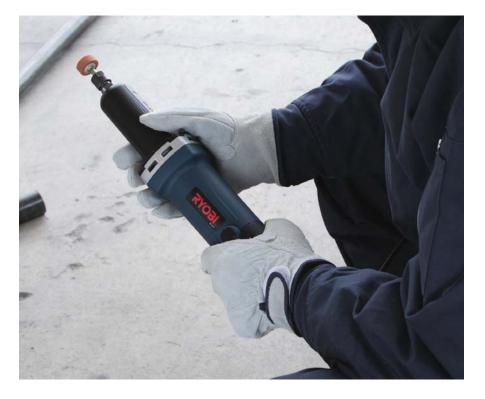

For grinding/polishing of the die, mold and various tooling.
\* Either inch or metric collet is available.
\* Rear toggle switch is convenient for continuous operation.