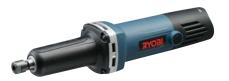

## Die Grinder

## G-601

| Input          | 470 W                    |
|----------------|--------------------------|
| Collet Size    | 6 mm / 1/4"              |
| Rotation Speed | 25,000 min <sup>-1</sup> |
| Overall Length | 359 mm                   |
| Weight         | 1.6 kg                   |

For grinding/polishing of the die, mold and various tooling.
\* Either inch or metric collet is available.
\* Rear toggle switch is convenient for continuous operation.