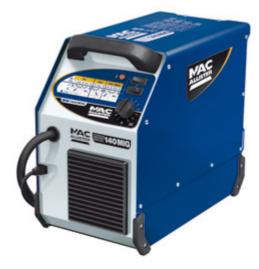

## **MacAllister MW140**

## MIG/MAG single-phase welding machine 140A Portable and ideal for maintenance Easy-to-use and intuitive with the "Smart" solution

• Perfectly suited to repair, maintain and work **steel**, **stainless**-**steel**.