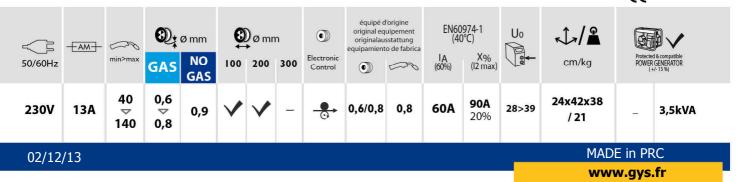

- Portable weighing only 23,3 kg
- Low current consumption, pluggable on a single domestic 230V -16A socket
- Adaptable to Ø100 and 200 mm wire reels
- 2 processes:
- MIG/MAG for indoor welding Ø Wire 0,6 – 0,8 mm NO GAZ for outdoor welding Ø Wire 0,9 mm
- Protection against overheating with its fan at constant speed

- the type and the diameter of the wire
- the thickness of the metal sheet.

Supplied with an earth cable and a 2,2m fix torch

Optional handle regulator (ref. 041280: 12L/min - ref. 041998: 20L/min)

( EN 60974-1