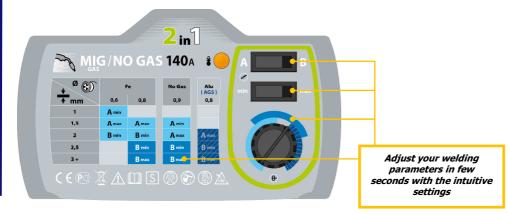

## Easy and fast setting

With the Smartmig, no complicated adjustment. Thanks to the **SMART** board, it is easy to adjust the voltage (4 positions) and the wire speed feeding. Ideal setting indicated, just select:

- the type and the diameter of the wire
- the thickness of the metal sheet.

Supplied with an earth cable and a 2,2m fix torch

Optional handle regulator (ref. 041280: 12L/min - ref. 041998: 20L/min)

( EN 60974-1