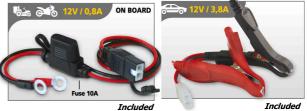

## **12V**

Powerful, compact and light, GYSTECH 3800 was designed for the "automatic" charge or maintenance of 12V lead batteries - liquid or gel.

Ref. 024939

- Ideal for cars, motorcycles, riding lawn mowers, etc.
- Supplied with two connection kist (clamp or lugs)
- Sor motorcycles, the specific connection cable by lugs which can be permanently fixed on the chassis, allows to rapidly connect the charger.
- This intelligent charger insures a 100% charge, in 5 steps, without supervision
- Protected against rain and humidity (IP65), the GYSTECH 7000 charges in all places even the most humid as garden shelters, hangars...
- Various protections : polarities reversals, short-circuit, overheating

Additional kit => Ref. 053113