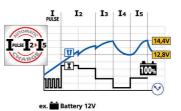

## **12V**

Powerful, compact and light, GYSTECH 3800 was designed for the "automatic" charge or maintenance of 12V lead batteries - liquid or gel.

Ref. 024939

- Ideal for cars, motorcycles, riding lawn mowers, etc.
- Supplied with two connection kist (clamp or lugs)
- Sor motorcycles, the specific connection cable by lugs which can be permanently fixed on the chassis, allows to rapidly connect the charger.
- This intelligent charger insures a 100% charge, in 5 steps, without supervision
- Protected against rain and humidity (IP65), the GYSTECH 7000 charges in all places even the most humid as garden shelters, hangars...
- Various protections : polarities reversals, short-circuit, overheating