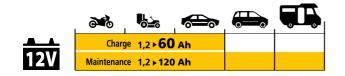

## **12V**

Powerful, compact and light, GYSTECH 3800 was designed for the "automatic" charge or maintenance of 12V lead batteries - liquid or gel.

Ref. 024939

- Ideal for cars, motorcycles, riding lawn mowers, etc.
- Supplied with two connection kist (clamp or lugs)
- Sor motorcycles, the specific connection cable by lugs which can be permanently fixed on the chassis, allows to rapidly connect the charger.
- This intelligent charger insures a 100% charge, in 5 steps, without supervision
- Protected against rain and humidity (IP65), the GYSTECH 7000 charges in all places even the most humid as garden shelters, hangars...
- Various protections : polarities reversals, short-circuit, overheating

Additional kit => Ref. 053113