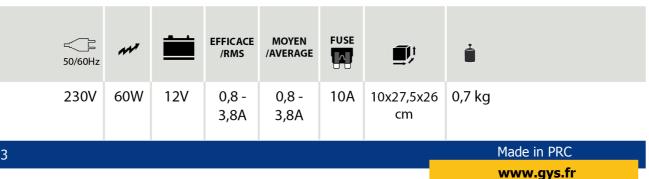

## **12V**

Powerful, compact and light, GYSTECH 3800 was designed for the "automatic" charge or maintenance of 12V lead batteries - liquid or gel.

Ref. 024939

- Ideal for cars, motorcycles, riding lawn mowers, etc.
- Supplied with two connection kist (clamp or lugs)
- Sor motorcycles, the specific connection cable by lugs which can be permanently fixed on the chassis, allows to rapidly connect the charger.
- This intelligent charger insures a 100% charge, in 5 steps, without supervision
- Protected against rain and humidity (IP65), the GYSTECH 7000 charges in all places even the most humid as garden shelters, hangars...
- Various protections : polarities reversals, short-circuit, overheating