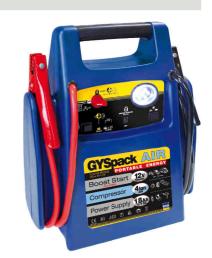

# **Gyspack Air**

Ref. 026322

12 V

### Starter, compressor and 12V supply DC

- Instantaneous start of motorbikes, cars, camper vans with comprehensive protection for sensitive vehicle electronics.
- Integrated compressor (4 bar 13L/min) for tyre inflation,
- 12V DC power supply using its 18Ah internal battery,

## GYSPACK AIR, the professional machine that makes the difference (with FLOATING FUNCTION)

- ✓ Automatic charger 230V /12V Floating : to charge the internal battery unsupervised
  - ⇒ Charges the battery up to 100%, maximising its life and efficiency.
- ⇒ Can be left permanently connected to the mains (GYSPACK has to be charged after each operation)
- ✓ **Integrated tester** to check the level of charge of the internal battery.
- ✓ **Switch-button on/off** to avoid misuse.

09/07/2013

- ✓ Alarm beep in case of reversed polarity.
- ✓ Copper cables 2 x 1.20m, Ø 25mm² with isolated 500 A clamps.

EN 60335-2-29

| INSIDE | START  I Cranking CC Peak Battery |      |       |   | CHARGE<br>230 V     | ON F | POWER SUPPLY        |        |                    | i     |  |
|--------|-----------------------------------|------|-------|---|---------------------|------|---------------------|--------|--------------------|-------|--|
| 18Ah   | 480A                              | 900A | 1250A | • | EXTERNAL<br>12 V DC | •    | <b>→</b><br>12 V DC | 4 bars | 33,5x19,5x43<br>cm | 10 kg |  |