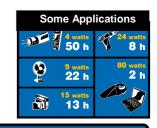

#### **POWER SUPPLY**

 The powerful integrated 18AH battery turns the GYSPACK AIR into an autonomous 12V power supply for many electrical devices: TV's, light, laptops etc...