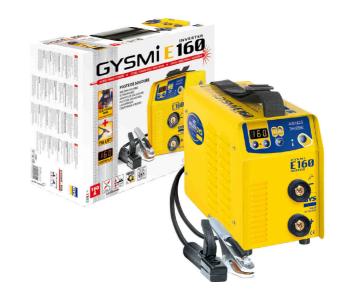

## **Gysmi E160 (INVERTER)**

**10 - 160** 

## MMA electrodes Ø 1.6 ► 4.0mm Single phase 230V – Direct current (DC)

The GYSMI E160 is a revolutionary product with unmatched welding characteristics not only for basic electrodes but also for the rutiles, stainless steel, cast iron electrodes...

- INVERTER technology welding unit with microprocessor control. Tactile keyboard and digital display.
- MMA: the product arc dynamic is revolutionary and unique on the market. Basic electrodes no longer cause trouble. This product does not only integrate Arc Force and Anti Sticking functionality but it is also the only single phase welding unit on the market to offer an adjustable Hot Start for all types of electrodes.
- TIG LIFT ARC : With its microcontroller, the starting in TIG mode is very easy.
- The product is protected against supply voltage variations (+/- 15%).
- Given its very high duty cycle on high intensity, it is recommended to plug it on a 16A plug with delayed fuse, or to adapt it to a more powerful plug.
- The product is delivered with accessories : earth cables and electrode holder.

Adapted for use with power generators and protected against current supply variations up to 400V.

Ref. **016002**:

Option: TORCHE TIG

Réf. 044425

Câble long. 4 m

Connecteur 10/25 mm²

(E EN 60974-1

| 50/60Hz | <u>+AM</u> + |                             |                  | ø1,6 ø2 ø2,5 ø3,2 ø4 ø5 |    |    |    |    | ø5 | EN60<br>(40<br>IA<br>(60%) | EN60974-1<br>(40°C) Uo |     | cm kg               |     |        |
|---------|--------------|-----------------------------|------------------|-------------------------|----|----|----|----|----|----------------------------|------------------------|-----|---------------------|-----|--------|
| 230V    | 16A          | 10A<br><del>V</del><br>160A | 10A<br>7<br>160A | 62                      | 50 | 47 | 45 | 23 | -  | 90A                        | 19%                    | 72V | 13x24x30cm<br>4,6kg | 6kW | 7,5kVA |