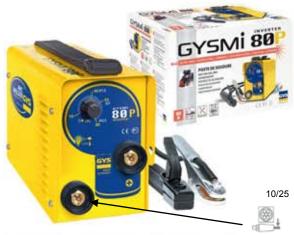

## Gysmi 80P

- 10 80 A
- Welding unit with inverter technology and microprocessor control
- The arc dynamic of the product is unique enabling the highest standard of welding result
- Can be used with all types of electrodes: rutile, stainless steel & cast iron

REF.029958

Delivered in cardbox with Earth cable (1.6m/ø10mm²) Electrode holder (1.6m/ø10mm<sup>2</sup>)

REF.0 29941

Delivered in suitcase with Earth cable (1.6m/ø10mm²) (1.6m/ø10mm<sup>2</sup>)

Electrode holder Hand mask Chipping hammer