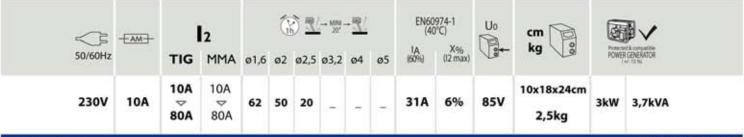

## Gysmi 80P

- 10 80 A
- Welding unit with inverter technology and microprocessor control
- The arc dynamic of the product is unique enabling the highest standard of welding result
- Can be used with all types of electrodes: rutile, stainless steel & cast iron

REF.029958

Delivered in cardbox with Earth cable (1.6m/ø10mm²) Electrode holder (1.6m/ø10mm<sup>2</sup>)

REF.0 29941

Delivered in suitcase with Earth cable (1.6m/ø10mm²) (1.6m/ø10mm<sup>2</sup>)

Electrode holder Hand mask Chipping hammer

## MMA:

- ✓ Instant and easily controlled start
- ✓ Constant welding power
- ✓ Tolerant to current fluctuations or to the arc length
- ✓ High penetration and perfect arc stability

This welding unit offers the following advantages:

✓ ARC FORCE : Instantaneous increase of the current in difficult welding situation

✓ HOT START : Increased power at start

✓ ANTI STICKING : Prevents the electrode sticking

Œ EN 60974-1