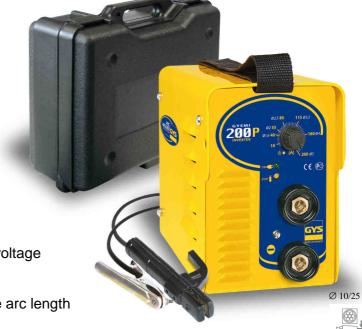

## Gysmi 200P

- Welding unit with Inverter technology piloted by microprocessor,
- The arc dynamic of the product is unique and revolutionary on the market,
- Can be used with all types of electrodes: rutiles, basics, stainless steel, cast iron in direct current,
- Very handy, thanks to its small weight (5 kg) and its highly reduced volume.

Ref.030794 delivered in suit-case with:

- Earth cable
- Electrode-holder

The welding unit presents the following advantages:

- ✓ ARC FORCE : punctual increase of current in difficult welding situation
- ✓ HOT START : increased power at start
- ✓ ANTI STICKING : anti-sticking process

Adapted for use with power generators and protected against current supply variations up to 400V.