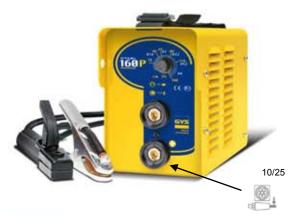

## Gysmi 160P

- Welding unit with inverter technology and microprocessor control
- The arc dynamic of the product is unique enabling the highest standard of welding result
- Can be used with all types of electrodes: rutile, basic, stainless steel & cast iron

## <u>MMA :</u>

- ✓ Instant and easily controlled start
- ✓ Constant welding power
- ✓ Tolerant to current fluctuations or to the arc length.
- ✓ High penetration and perfect arc stability

REF.030077

<u>Delivered in suitcase with</u> Earth cable (1.6m/ø16mm²)

REF.030435

Electrode holder (2m/ø16mm²)

Delivered in bundle with
Earth cable (1.6m/ø16mm²)

Electrode holder

Master 11 helmet

This welding unit offers the following advantages:

✓ ARC FORCE : Instantaneous increase of the current in difficult welding situation